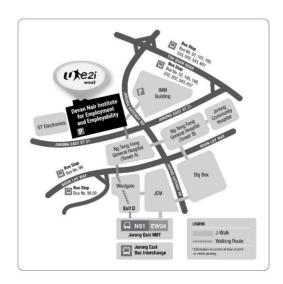

### You can also reach them at the following centres (By appointment only):

Devan Nair Institute of Employment and Employability 80 Jurong East St 21 Level 2 Singapore 609607

Operating Hours: Monday till Friday: 9am to 5pm Saturday: 9am to 1pm Sunday & Public Holiday: Closed